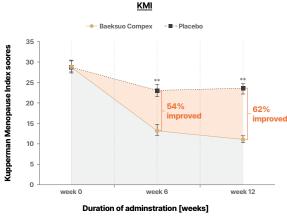

#### **Clinical Trial Results**

8

The effectiveness and safety of Baeksuo Complex in relieving menopausal symptoms have been clinically validated. It has been proven to alleviate 10 symptoms according to Kupperman's Index without posing any risks, as it does not bind to estrogen receptors, which can potentially increase the risk of breast and uterine cancer for women.

Through rigorous clinical studies, we've discovered that our Baeksuo Complex can alleviate the pains and symptoms of menopause, a universal experience for women. Not only is it clinically proven to relieve 10 menopausal symptoms, it also offers peace of mind as a safe choice - our product does not increase the risk of breast and uterine cancer for women as it does not bind to estrogen receptors, unlike hormone replacement therapy and other phytoestrogens such as black cohosh and soy isoflavone.