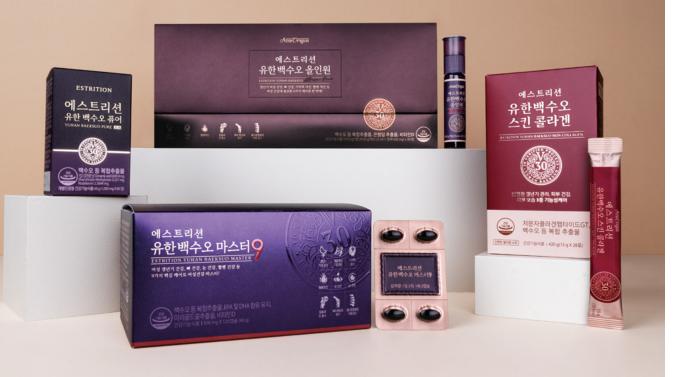

# ESTRITION

**Menopause Relief** 

The Only Safe & Effective Menopause Relief The market offers various options for managing menopause, such as hormone therapy and phytoestrogens like soy isoflavone and black cohosh. However, these treatments have been shown to increase the risk of women's diseases like cancer by binding to estrogen receptors. Our Baeksuo Complex, on the other hand, is clinically proven to be safe and effectively relieve 10 symptoms of menopause without any side effects as it does not bind to estrogen receptors.

Baeksuo Skin Collagen

In combination of tart cherry flavored ampoule and Vitamin D tablet, it provides powerful nutrition while relieving menopausal symptoms.

A berry flavored beauty jelly for youthful and glowing skin for women in their menopausal transition.

#### Baeksuo Master 9

**Baeksuo All-in-One** 

Dosage form Ampoule + Tablet

Dosage form Soft Capsule

A total nutrition pack for women. Improves bone, blood, eyes and cognition health while relieving menopausal symptoms.

## Baeksuo Women Gummy Dosage form \_ Gummy

An easy wellness routine for women in the menopausal transition. Handy gummies flavored with berries help reduce menopausal symptoms.

Baeksuo Pure Dosage form Tablet

30

Reduces menopausal symptoms without side effects. Purely made of 100% plantbased ingredients.