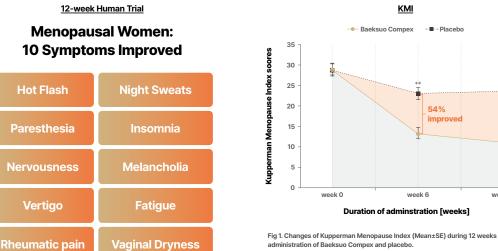

#### **Clinical Trial Results**

8

The effectiveness and safety of Baeksuo Complex in relieving menopausal symptoms have been clinically validated. It has been proven to alleviate 10 symptoms according to Kupperman's Index without posing any risks, as it does not bind to estrogen receptors, which can potentially increase the risk of breast and uterine cancer for women.

Through rigorous clinical studies, we've discovered that our Baeksuo Complex can alleviate the pains and symptoms of menopause, a universal experience for women. Not only is it clinically proven to relieve 10 menopausal symptoms, it also offers peace of mind as a safe choice - our product does not increase the risk of breast and uterine cancer for women as it does not bind to estrogen receptors, unlike hormone replacement therapy and other phytoestrogens such as black cohosh and soy isoflavone.