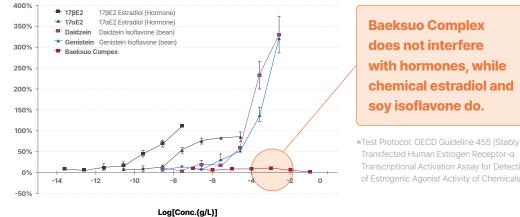

Through rigorous clinical studies, we've discovered that our Baeksuo Complex can alleviate the pains and symptoms of menopause, a universal experience for women. Not only is it clinically proven to relieve 10 menopausal symptoms, it also offers peace of mind as a safe choice - our product does not increase the risk of breast and uterine cancer for women as it does not bind to estrogen receptors, unlike hormone replacement therapy and other phytoestrogens such as black cohosh and soy isoflavone.

#### Safety (In Vivo)

Baeksuo Complex has been proven to be safe, as it does not bind to estrogen receptors that can increase the risk of breast and uterine cancer in women.

Transfected Human Estrogen Receptor-α Transcriptional Activation Assay for Detection of Estrogenic Agonist Activity of Chemicals)