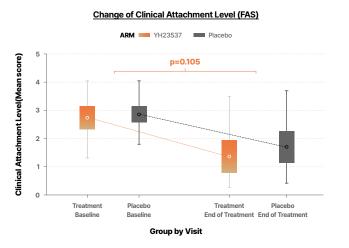

#### Clinical Trial Results

DENJOLEX™ showed significant improvement in Gingival Index (GI) and Clinical Attachment Level (CAL), both indicators of gum health, in a clinical trial.

#### **Improvement in Gum Health**

Noted significant improvements in Clinical Attachment Level (CAL) and Gingival Index (GI).

#### 1) Primary Efficacy Endpoint / CAL (Mean score)

• At the end of the treatment, the mean CAL score was 1.36±0.83 in the DENJOLEX<sup>™</sup> group and 1.75±0.80 in the placebo group, showing a statistically significant difference between the two groups (p=0.019).

· After 12 weeks of IP administration, the changes in the mean CAL score within each group were statistically significant for both the DENJOLEX<sup>™</sup> group (p<0.001) and the placebo group (p<0.001).