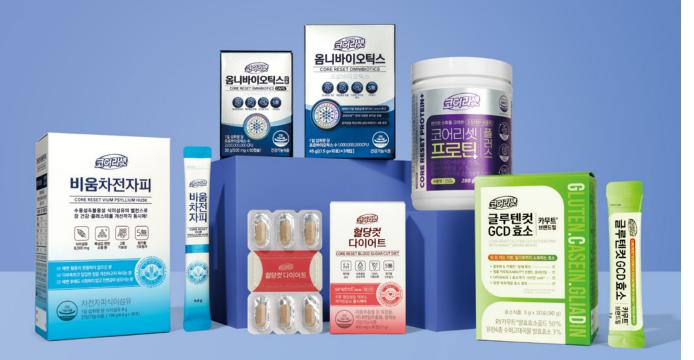

#### **Reset Your Core Nutrition**

1

Core Reset is designed to provide essential nutrients for maintaining a healthy lifestyle without additives. Our dietary product presents a healthy weight loss plan with proven clinical results. It focuses not only on fat loss but also on controlling blood sugar spikes and providing antioxidants. Each product synergizes with the others to deliver even more effective functional results.

# CORE RESET

Weight Loss | Gut Health | Muscle Health

**Blood Sugar Cut Diet** 

fat loss, and provide antioxidants with

100% plant-based ingredients.

Dosage form Tablet

## 글루텐켯 GCD 효소 addit and 東京利田 3 g×3 (7)早后15点点点子

REPERS

글루텐컷 개문특 GCD효소

2

5

#### **Gluten Cut GCD Enzyme** Dosage form Powder

Triple care functional supplement which 100% plant-based patented fermented helps control blood sugar levels, promote enzyme that breaks down carb, negative protein, fat and flour to boost digestion.

### 3 FERE 비움차전자피 📾 비움차전자피 OR OARSE OVER BOAR THE R. L.

#### **Vium Psyllium Husk**

Dosage form Small pills

Improve bowel movement and blood cholesterol. Dual functional dietary fiber. psyllium husk, supports gut health.

#### **Protein Plus+**

#### Dosage form Powder

Contains A2 proteins from free-range cows in Nea Zealand and Actazin green kiwi, along with 11 vitamins and minerals.