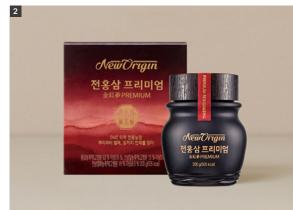

#### Whole Red Ginseng Premium

#### Dosage form Concentrate

Nutrient-rich concentrate containing whole red ginseng from root to fruit and leaf. 1 spoon daily as it is or as hot tea.