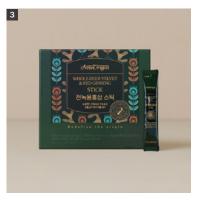

2

5

Specially designed for immunity and energy. Contains milk thistle tablet on the top and tonic with deer velvet and red ginseng on the bottom.

Whole Deer Velvet & Red Ginseng Stick

Dosage form Tonic

Extracted deer velvet and red ginseng in a 1:1 ratio and 16 traditional herbs for convenient immune boost.