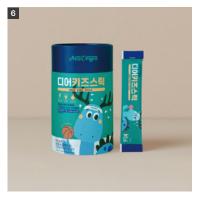

# 

Deer Kids Stick

Dosage form Jelly

A healthy grape-flavored jelly for boosting immunity and energy of growing kids. Contains whole red ginseng and natural grape juice.

Keycret Jelly

4