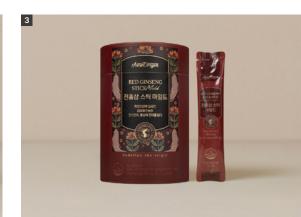

#### **Whole Red Ginseng Stick**

Dosage form Extract

A portable drink containing 12 mg of whole red ginseng for workers, students or anyone who needs energy.