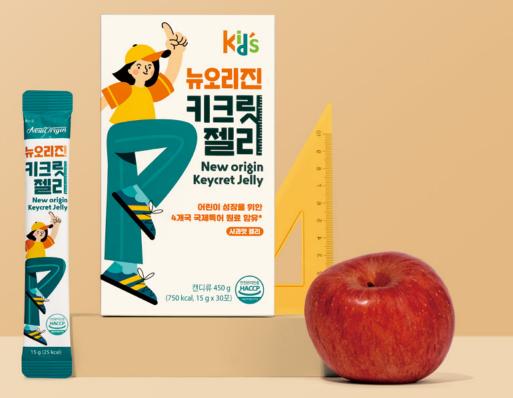

#### Dosage form Jelly

A healthy apple-flavored jelly containing lactobacillus fermented oyster extract, designed for growing children to support growth.