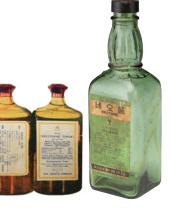

'Neotone Tonic' domestic product in the 1930s. A nourishing ginseng tonic that was supplied to the people who had difficulty in nutrient intake.