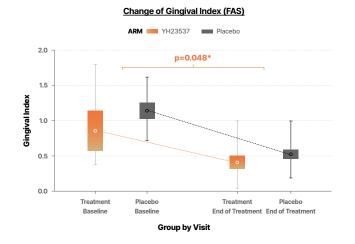

#### Clinical Trial Results

DENJOLEX™ showed significant improvement in Gingival Index (GI) and Clinical Attachment Level (CAL), both indicators of gum health, in a clinical trial.

#### **Improvement in Gum Health**

Noted significant improvements in Clinical Attachment Level (CAL) and Gingival Index (GI).

#### 2) Secondary Efficacy Endpoint / GI (Mean score)

· After 12 weeks of IP administration, the changes in the mean GI score decreased in both the DENJOLEX<sup>™</sup> group (-0.53±0.28) and the placebo group (-0.36±0.39), showing a statistically significant difference between the groups (p=0.048).