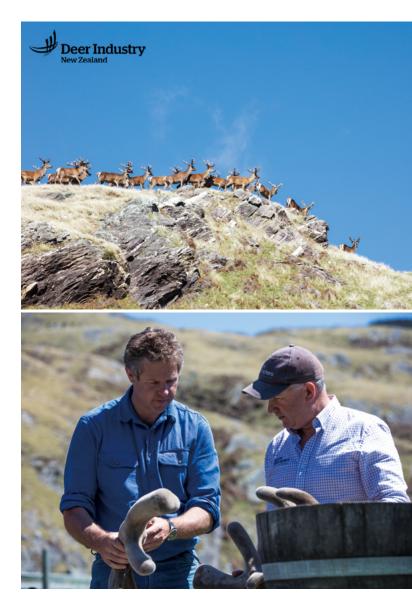

#### Beyond Ordinary – The NK Cell Booster for Immunity and Energy

In Yuhan, we have discovered something truly remarkable about our proprietary ingredient, HENKIV<sup>™</sup>. While immune-boosting products are common, our product goes above and beyond. Deer Velvet, a beloved traditional medicine in Korea, has been used for thousands of years for numerous benefits, including promoting growth in children, restoring energy, and strengthening the body. However, its actual efficacy remained unexplored until our 6-year research with AgResearch in New Zealand.

#### **Animal Welfare without Compromise**

Our HENKIV<sup>™</sup> ingredient is derived from the core raw material, deer velvet, obtained by cutting the antlers of male deer that regrow each spring. This process is essential for the safety of both humans and animals and is carried out under strict government supervision in New Zealand. Our velvetting process is conducted with the utmost care to minimize stress and discomfort for the deer, on certified farms under veterinary supervision. We source only the finest deer velvet from healthy, freeroaming deer living in New Zealand's pristine nature.