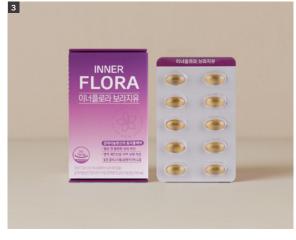

#### Borage Oil Dosage form Soft Gel

GLA extracted from borage flowers harvested from Ashburton, NZ. Improves discomforts from PMS and hypersensitive skin.