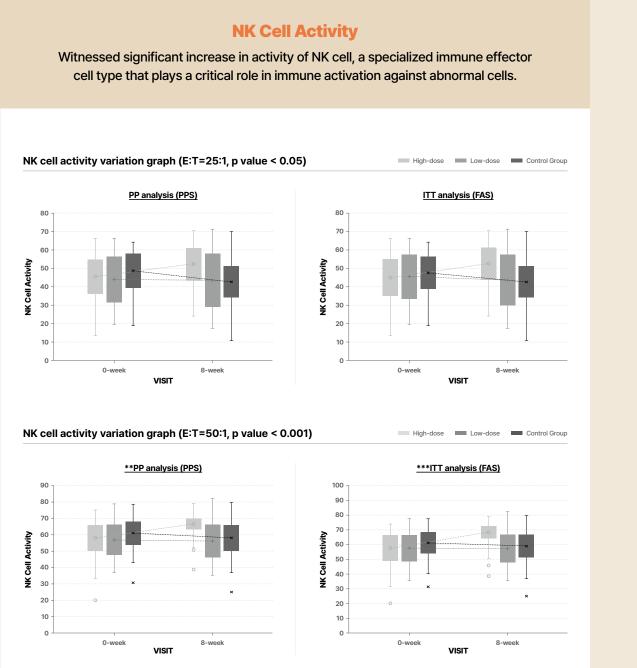

#### **Clinical Trial Results**

A notable rise in NK Cell activity and Immune-related cytokine (IFN-γ) levels were observed after 8 weeks of oral intake of HENKIV<sup>™</sup>.

Source A 8-week, multi-center, randomized, double-blinded, placebo-controlled Study of YHC-BE-2040 to evaluate efficacy and safety on immune function / **Remark** E:T: Effective-to-target, PP: Per protocol, ITT: Intention-to-treat

#### **IFN-y Cytokine**

In ITT analysis, we witnessed significant increase in IFN- $\gamma$  which is a cytokine that plays an important role in inducing and modulating an array of immune response.

#### IFN- $\gamma$ variation (PP analysis, p value < 0.05)

|       |                      | High-dose<br>N = 40 |           |             | Low-dose<br>N = 40 |           |             | Control Group<br>N = 40 |            |             | p-value |
|-------|----------------------|---------------------|-----------|-------------|--------------------|-----------|-------------|-------------------------|------------|-------------|---------|
|       |                      | n                   | Mean±SD   | Min / Max   | n                  | Mean±SD   | Min / Max   | n                       | Mean±SD    | Min / Max   |         |
| IFN-γ | Visit 2              | 32                  | 3.19±3.10 | 0.9 / 16.8  | 36                 | 5.19±6.47 | 0.9 / 29.3  | 38                      | 5.74±5.62  | 0.9 / 23.3  | .256    |
|       | Visit 4              | 32                  | 3.94±4.72 | 0.9 / 21.6  | 36                 | 5.29±7.85 | 0.8 / 38.6  | 38                      | 4.55±4.12  | 0.8 / 15.6  | .660    |
|       | Change from baseline | 32                  | 0.74±2.61 | -2.9 / 12.5 | 36                 | 0.10±4.01 | -5.5 / 22.2 | 38                      | -1.20±4.35 | -21.8 / 8.0 | .021\$* |
|       | tp-value             |                     | .100†     |             |                    | .063†     |             |                         | .068†      |             |         |

#### IFN-γ variation (ITT analysis, p value < 0.01)

|       |                      | High-dose<br>N = 40 |           |             |    | Low-dose<br>N = 40 |             |    | Control Group<br>N = 40 |             |          |
|-------|----------------------|---------------------|-----------|-------------|----|--------------------|-------------|----|-------------------------|-------------|----------|
|       |                      | n                   | Mean±SD   | Min / Max   | n  | Mean±SD            | Min / Max   | n  | Mean±SD                 | Min / Max   |          |
| IFN-y | Visit 2              | 40                  | 4.40±5.75 | 0.9 / 30.0  | 40 | 5.41±6.36          | 0.9 / 29.3  | 40 | 5.56±5.54               | 0.9 / 23.3  | .510\$   |
|       | Visit 4              | 38                  | 4.44±5.20 | 0.9 / 21.6  | 38 | 5.41±7.73          | 0.8 / 38.6  | 38 | 4.55±4.12               | 0.8 / 15.6  | .826\$   |
|       | Change from baseline | 38                  | 0.47±2.97 | -9.9 / 12.5 | 38 | -0.00±3.94         | -5.5 / 22.2 | 38 | -1.20±4.35              | -21.8 / 8.0 | .009\$** |
|       | tp-value             |                     | .076†     |             |    | .032†*             |             |    | .068†                   |             |          |

E:T: Effective-to-target, PP: Per protocol, ITT: Intention-to-treat