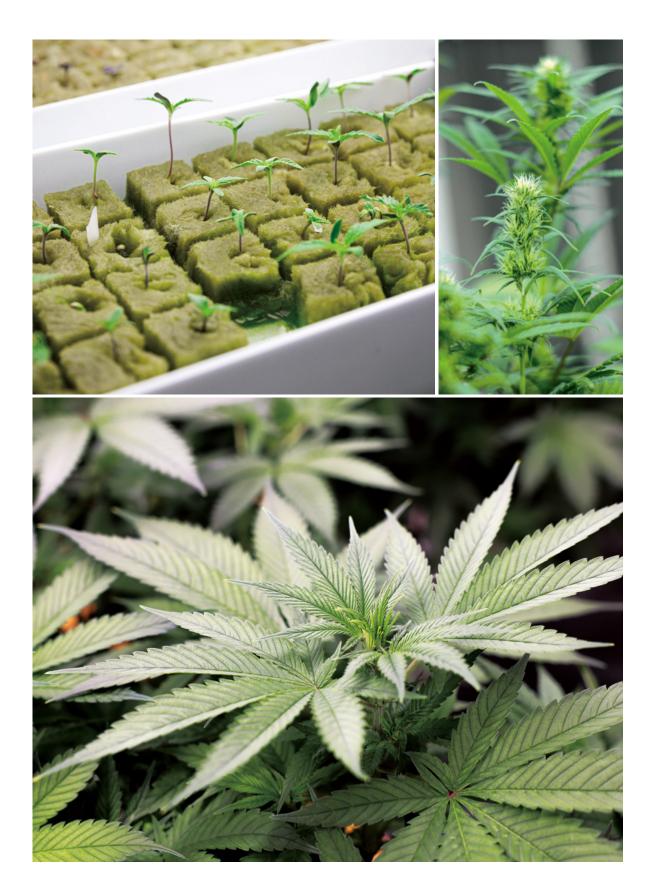

## KOREAN CANNABIDIOL (CBD)

Yuhan Care is a leading Cannabidiol R&D institution officially approved by the Korean government, conducting legal CBD research in the HEMP Regulation-Free Zone located in Andong, Gyeongsangbuk-do. Yuhan Care is pioneering the CBDrelated market by researching various applications such as medical devices and skincare using the highest quality CBD isolate.