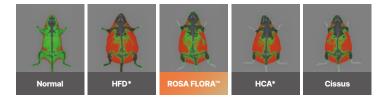

#### Improvement in Body Fat (DEXA)

In high-fat-diet-fed mouse model, Rosa Flora<sup>™</sup> exhibited stronger results in lowering body fat mass (DEXA) compared to two other functional ingredients available in the market.

HFD: High Fat Diet | HCA: Garcinia Cambogia