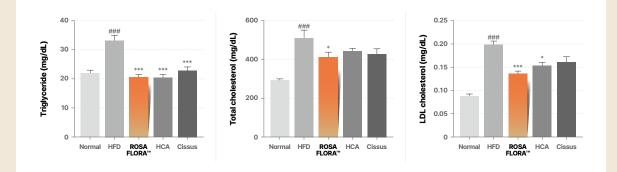

#### **Improvement in Blood Lipids**

In high-fat-diet-fed mouse model, Rosa Flora<sup>™</sup> exhibited superior results in lowering Triglyceride, Total Cholesterol, and LDL Cholesterol compared to existing functional ingredient.