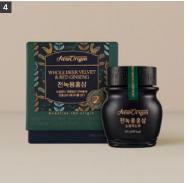

Whole Deer Velvet & Red Ginseng Extract

Dosage form Concentrate

A nutrient-dense concentrate with NZ deer velvet, manuka honey, and Korean red ginseng. Take 1 spoon daily.

 Whole Deer Velvet Mild

 Dosage form
 Tonic