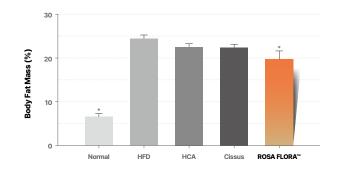

#### Improvement in Body Fat (DEXA)

In high-fat-diet-fed mouse model, Rosa Flora<sup>™</sup> exhibited stronger results in lowering body fat mass (DEXA) compared to two other functional ingredients available in the market.

HFD: High Fat Diet | HCA: Garcinia Cambogia